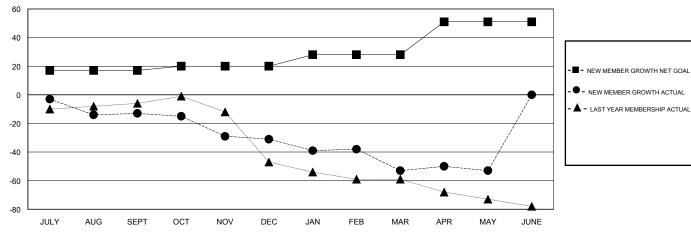

## District 43 N

Results as of: 5/31/2017

|                       | Club          | s         |               | Members               |                                                                |                                                              |                                                    |  |
|-----------------------|---------------|-----------|---------------|-----------------------|----------------------------------------------------------------|--------------------------------------------------------------|----------------------------------------------------|--|
| RESULTS FOR 2016-2017 |               |           |               | RESULTS FOR 2016-2017 |                                                                |                                                              |                                                    |  |
| QUARTER               | NEW CLUB GOAL | NEW CLUBS | DROPPED CLUBS | QUARTER               | NEW MEMBER GROWTH<br>NET GOAL (not reinstated<br>or transfers) | NEW MEMBER<br>GROWTH ACTUAL (not<br>reinstated or transfers) | DROPPED<br>MEMBERS ACTUAL<br>(including transfers) |  |
| JULY/AUG/SEPT         | 0             | 0         | 1             | JULY/AUG/SEPT         | 17                                                             | 14                                                           | 27                                                 |  |
| OCT/NOV/DEC           | 0             | 0         | 0             | OCT/NOV/DEC           | 3                                                              | 12                                                           | 30                                                 |  |
| JAN/FEB/MAR           | 0             | 0         | 1             | JAN/FEB/MAR           | 8                                                              | 9                                                            | 31                                                 |  |
| APR/MAY/JUNE          | 1             | 0         | 0             | APR/MAY/JUNE          | 23                                                             | 16                                                           | 16                                                 |  |

## GOALS AND ACTUAL MEMBERS CUMULATIVE

| DROPPED CLUBS: 2  DROPPED MEMBERS |     | 15 CLUBS OF 33 ADDED 1 OR MORE<br>NEW MEMBERS | GENDER DIST  MALE  FEMALE  | RIBUTION<br>527 (67.22%)<br>257 (32.78%) |     |
|-----------------------------------|-----|-----------------------------------------------|----------------------------|------------------------------------------|-----|
| DECEASED                          | 12  | CHOCHEDE FOR CHANNATIVE                       | TOTAL FAMILY UNIT MEMBERS  |                                          | 160 |
| CLUB CANCELLED                    | 5   | CLICK HERE FOR CUMULATIVE  MEMBERSHIP DATA    | FAMILY MEMBERS PAYING HALF |                                          | 81  |
| OTHER                             | 87  |                                               |                            |                                          | 01  |
| TOTAL                             | 104 |                                               | 3020                       |                                          |     |